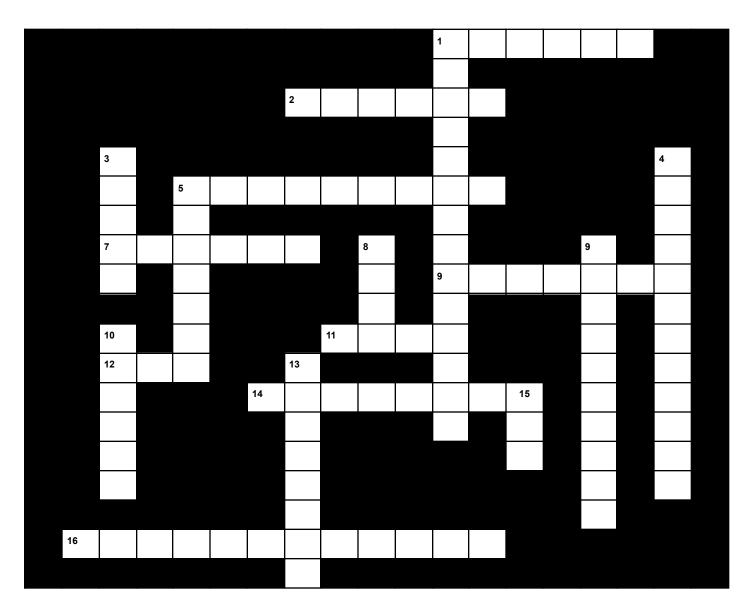

## POINTE PEST CONTROL - PEST CROSSWORD

## **ACROSS**

- 1. Mascot of Charlotte-based NBA team
- 2. Lives in furniture meant for sleeping
- 5. A sewer-dweller that eats anything
- 7. Web-spinning Halloween decoration
- 9. Relentless & non-sleeping wood-borers
- 11. Solitary or eusocial stingers with an attitude
- 12. The enemy of all cartoon picnics
- 14. Shares a name with its favorite tree
- 16. Wood-borers that bring the buzz

## **DOWN**

- 1. Indoors-enjoyer and owner of too many legs
- 3. Species of a major corporation's lovable mascot
- 4. A type of pest with an affinity for natural wood
- 5. Nocturnal noisemaker
- 8. A shiny insect/fish-looking critter
- 9. Lives on our furry friends
- 10. Rumored to crawl into our ears at night
- 13. The annual annoyance every summer
- 15. Notorious for populating big cities