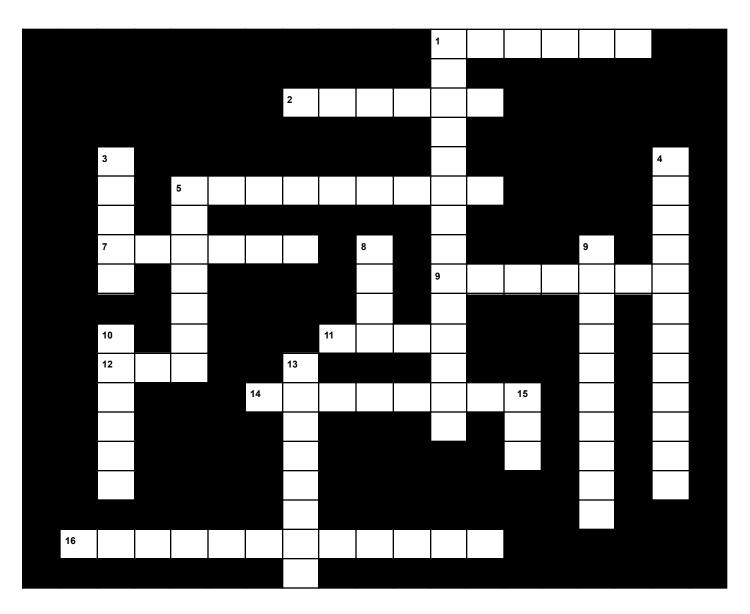

## POINTE PEST CONTROL - PEST CROSSWORD

## **ACROSS**

- 1. Mascot of Charlotte-based NBA team
- 2. Lives in furniture meant for sleeping
- 5. A sewer-dweller that eats anything
- 7. Web-spinning Halloween decoration
- Relentless & non-sleeping wood-borers
- 11. Solitary or eusocial stingers with an attitude
- 12. The enemy of all cartoon picnics
- 14. Shares a name with its favorite tree
- 16. Wood-borers that bring the buzz

## **DOWN**

- 1. Indoors-enjoyer and owner of too many legs
- 3. Species of a major company's lovable mascot
- 4. Has an affinity for natural wood
- 5. Nocturnal noisemaker
- 8. Lives on our furry friends
- 9. A shiny insect/fish-looking critter
- 10. Rumored to crawl into our ears at night
- 13. The annual annoyance every summer
- 15. Notorious for populating big cities